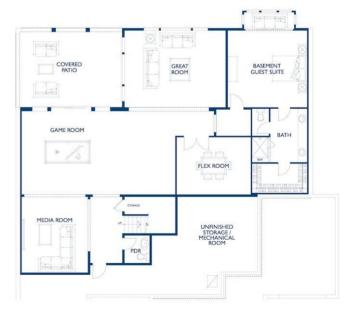

### • 2.5-stories w/ 5 beds, 4 full baths, and 2 half baths

- Dream Kitchen having an island with seating for six, a bulter's pantry and generously sized pantry
- Study on main level
- 12' ceiling height in the Great Room
- Covered Outdoor Living flows off the Dining
- · Vaulted ceiling in the Owner's Suite
- Luxurious Owner's Bath with Jewel Box Shower and connectivity to the Laundry Room from the Owner's Closet
- Oversized Bonus Room
- Flex Room with high ceiling off the Bonus Room
- Guest Suite with full bath/2 vanity sinks and separate powder in the basement
- Media Room, Game Room, a second Great Room, a second Flex Room, and a Covered Patio in the basement