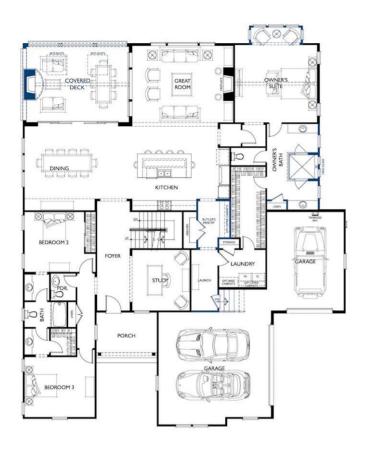

### • 2.5-stories w/ 5 beds, 4 full baths, and 2 half baths

- Dream Kitchen having an island with seating for six, a bulter's pantry and generously sized pantry
- Study on main level
- 12' ceiling height in the Great Room
- Covered Outdoor Living flows off the Dining
- · Vaulted ceiling in the Owner's Suite
- Luxurious Owner's Bath with Jewel Box Shower and connectivity to the Laundry Room from the Owner's Closet
- Oversized Bonus Room
- Flex Room with high ceiling off the Bonus Room
- Guest Suite with full bath/2 vanity sinks and separate powder in the basement
- Media Room, Game Room, a second Great Room, a second Flex Room, and a Covered Patio in the basement