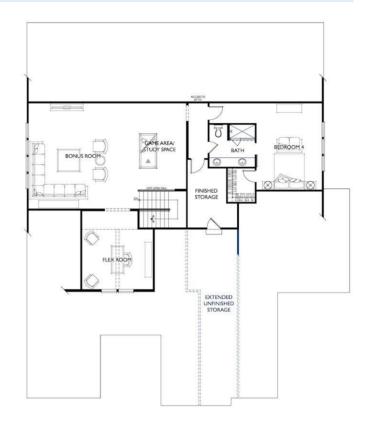

### • 2.5-stories w/ 5 beds, 4 full baths, and 2 half baths

- Dream Kitchen having an island with seating for six, a bulter's pantry and generously sized pantry
- Study on main level
- 12' ceiling height in the Great Room
- Covered Outdoor Living flows off the Dining
- · Vaulted ceiling in the Owner's Suite
- Luxurious Owner's Bath with Jewel Box Shower and connectivity to the Laundry Room from the Owner's Closet
- Oversized Bonus Room
- Flex Room with high ceiling off the Bonus Room
- Guest Suite with full bath/2 vanity sinks and separate powder in the basement
- Media Room, Game Room, a second Great Room, a second Flex Room, and a Covered Patio in the basement