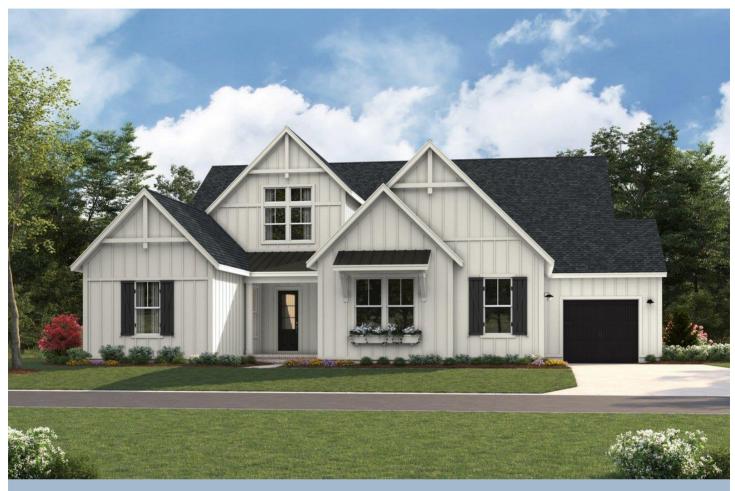

## **C** THE SOLANA

#### 8805 Wingard Road Waxhaw, NC 28173 • Select Lots • Homesite \$2,397,620 • www.classicahomes.com

### • 2.5-stories w/ 5 beds, 4 full baths, and 2 half baths

- Dream Kitchen having an island with seating for six, a bulter's pantry and generously sized pantry
- Study on main level
- 12' ceiling height in the Great Room
- Covered Outdoor Living flows off the Dining
- · Vaulted ceiling in the Owner's Suite
- Luxurious Owner's Bath with Jewel Box Shower and connectivity to the Laundry Room from the Owner's Closet
- Oversized Bonus Room
- Flex Room with high ceiling off the Bonus Room
- Guest Suite with full bath/2 vanity sinks and separate powder in the basement
- Media Room, Game Room, a second Great Room, a second Flex Room, and a Covered Patio in the basement