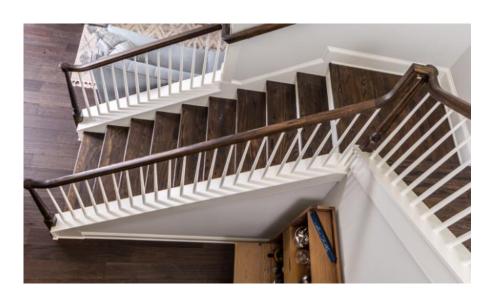

# **INTERIOR TRIM**

Classic Trim Package 7 ¼" Baseboards Quiet Door Package

**INTERIOR DOORS** 

STAIR SYSTEM
White Oak Treads & Handrail