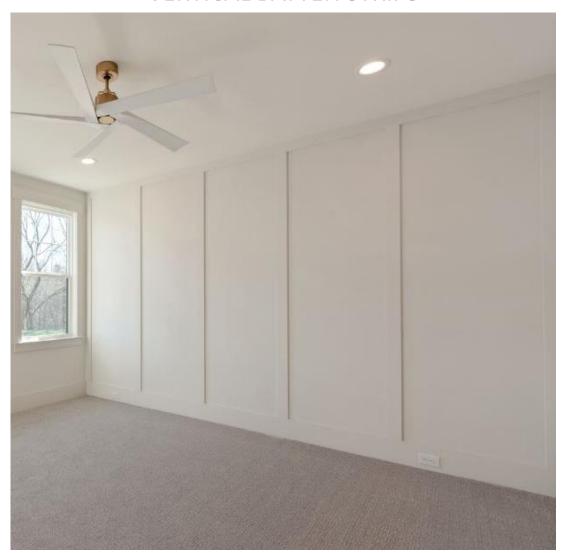

TAIL







**HARDWOOD** 

### **GREAT ROOM**







Refractory Insert



Surround, Inside Mantle







Note – For illustrative purposes and to help represent the selections made, shown in detail on the Classica Client Selection Sheets for this home. Selections may change and such changes might not be reflected on these representation sheets. Further, there is no way to accurately ensure colors are printed correctly on these sheets and should not be relied upon.

# **OWNER'S SUITE**



#### ARTS & CRAFTS SQAURE DETAIL







HARDWOOD

Bed Wall

# **OWNER'S BATHROOM**





# 1<sup>ST</sup> FLOOR GUEST SUITE



#### **VERTICAL SHIPLAP**







**HARDWOOD** 

### **GUEST SUITE BATH**







WALL TILE







Frameless Shower Door

FLOOR TILE

### BEDROOM 2



#### **VERTICAL BATTEN STRIPS**







### **BEDROOM 2 BATH**





Tub/Shower

Note – For illustrative purposes and to help represent the selections made, shown in detail on the Classica Client Selection Sheets for this home. Selections may change and such changes might not be reflected on these representation sheets. Further, there is no way to accurately ensure colors are printed correctly on these sheets and should not be relied upon.

FLOOR TILE

### BEDROOM 3



#### **VERTICAL BATTEN STRIPS**







CARPET

### BEDROOM 4



#### HORIZONTAL BATTEN STRIPS







**CARPET** 

#### BEDROOM 4 BATH





Note – For illustrative purposes and to help represent the selections made, shown in detail on the Classica Client Selection Sheets for this home. Selections may change and such changes might not be reflected on these repr