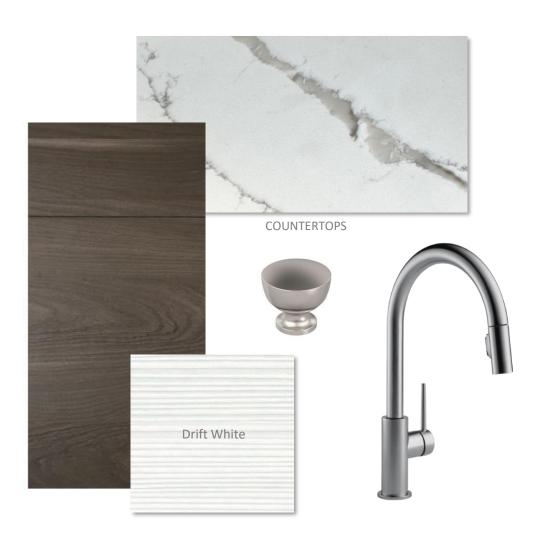

#### KITCHEN PERIMETER

**COUNTERTOPS** 

#### KITCHEN ISLAND

#### HORIZONTAL V-GROOVE

\*Painted Alabaster