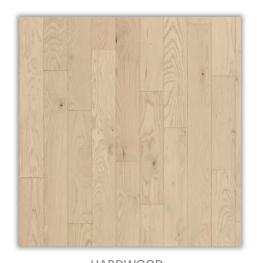

#### FLOORING & PAINT

HARDWOOD Caspian Shores – White Water, White Oak

CARPET
Detailed Memories - Whisper

PAINT COLOR SW6168 – Moderne White

\*See Selections Packet For Flooring Locations