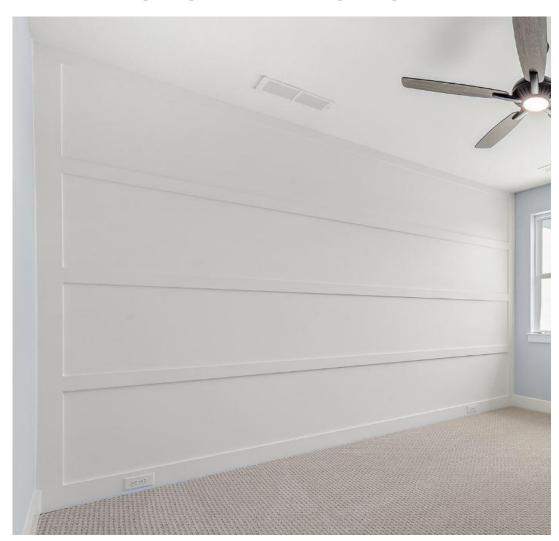

#### HORIZONTAL V-GROOVE

\*Painted Alabaster

#### ARTS & CRAFTS SQAURE DETAIL

**HARDWOOD** 

#### ARTS & CRAFTS SQAURE DETAIL

HARDWOOD

Bed Wall

#### **VERTICAL SHIPLAP**

**HARDWOOD** 

#### **VERTICAL BATTEN STRIPS**

#### **VERTICAL BATTEN STRIPS**

CARPET

#### HORIZONTAL BATTEN STRIPS

**CARPET** 

#### HORIZONTAL BATTEN STRIPS

HARDWOOD