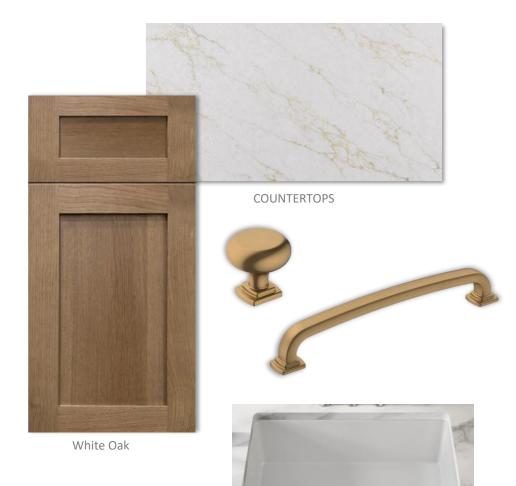

#### KITCHEN PERIMETER

**COUNTERTOPS** 

#### **APPLIANCES**

36" Range -KitchenAid

Microwave - KitchenAid W/ Trim Kit

Oven - KitchenAid

Dishwasher -KitchenAid