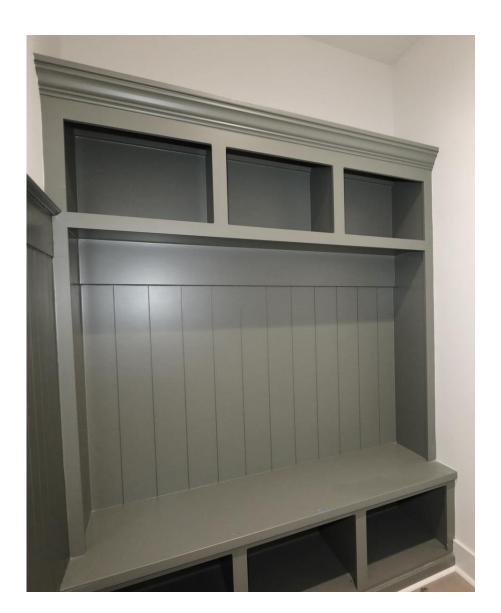

– For illustrative purposes and to help represent the selections made, shown in detail on the Classica Client Selection Sheets for this home. Selections may change and such changes might not be reflected on these representation sheets. Further, there is no way to accurately ensure colors are printed correctly on these sheets and should not be relied upon.

### POWDER ROOM









COUNTERTOPS \*Marble



HARDWOOD



#### LAUNDRY ROOM

#### 1<sup>st</sup> Floor







Base Cabinets with Sink



HARDWOOD

#### LAUNDRY ROOM

2<sup>nd</sup> Floor





FLOOR TILE

### **BONUS ROOM**



#### HORIZONTAL BATTEN STRIPS







HARDWOOD

# **INTERIOR TRIM**



Classic Trim Package 7 ¼" Baseboards Quiet Door Package



**INTERIOR DOORS** 



STAIR SYSTEM
White Oak Treads & Handrail

#### **LAUNCH**



#### Built-In With Open Cubbies \*Painted WHITE



HARDWOOD

#### PANTRY + CLOSETS





#### MELAMINE SHELVING

#### TO BE INSTALLED THROUGHOUT THE ENTIRE HOUSE PANTRY & CLOSETS

\*Layouts are pre-determined with **no available changes**. Please discuss with Sales or Design for further information.



#### FLOORING & PAINT



HARDWOOD Caspian Shores – White Water, White Oak



CARPET
Detailed Memories - Whisper



PAINT COLOR SW6168 – Moderne White

\*See Selections Packet For Flooring Locations

#### **OUTDOOR FEATURES**





Outdoor Heaters PREWIRE x2 at Covered Outdoor Living



Flagstone Pavers
At Front Porch & Covered Outdoor Living



**Epoxy Garage Floor Coating**