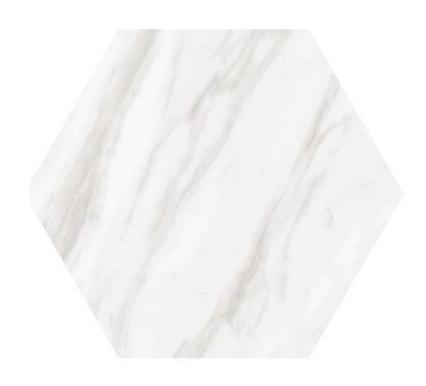

lors are printed correctly on these sheets and should not be relied upon.

FLOOR TILE

### BEDROOM 3



#### **VERTICAL BATTEN STRIPS**







CARPET

### BEDROOM 4



#### HORIZONTAL BATTEN STRIPS







**CARPET** 

#### BEDROOM 4 BATH





Note – For illustrative purposes and to help represent the selections made, shown in detail on the Classica Client Selection Sheets for this home. Selections may change and such changes might not be reflected on these representation sheets. Further, there is no way to accurately ensure colors are printed correctly on these sheets and should not be relied upon.

### POWDER ROOM









COUNTERTOPS \*Marble



HARDWOOD



#### LAUNDRY ROOM

#### 1<sup>st</sup> Floor







Base Cabinets with Sink



HARDWOOD

#### LAUNDRY ROOM

2<sup>nd</sup> Floor





FLOOR TILE

### **BONUS ROOM**



#### HORIZONTAL BATTEN STRIPS







HARDWOOD

# **INTERIOR TRIM**



Classic Trim Package 7 ¼" Baseboards Quiet Door Package



**INTERIOR DOORS** 



STAIR SYSTEM
White Oak Treads & Handrail

#### **LAUNCH**



#### Built-In With Open Cubbies \*Painted WHITE



HARDWOOD

#### PANTRY + CLOSETS





#### MELAMINE SHELVING

#### TO BE INSTALLED THROUGHOUT THE ENTIRE HOUSE PANTRY & CLOSETS

\*Layouts are pre-determined with **no available changes**. Please discuss with Sales or Design for further information.



#### FLOORING & PAINT



HARDWOOD Caspian Shores – White Water, White Oak



CARPET
Detailed Memories - Whisper



PAINT COLOR SW6168 – Moderne White

\*See Selections Packet For Flooring Locations

#### **OUTDOOR FEATURES**





Outdoor Heaters PR