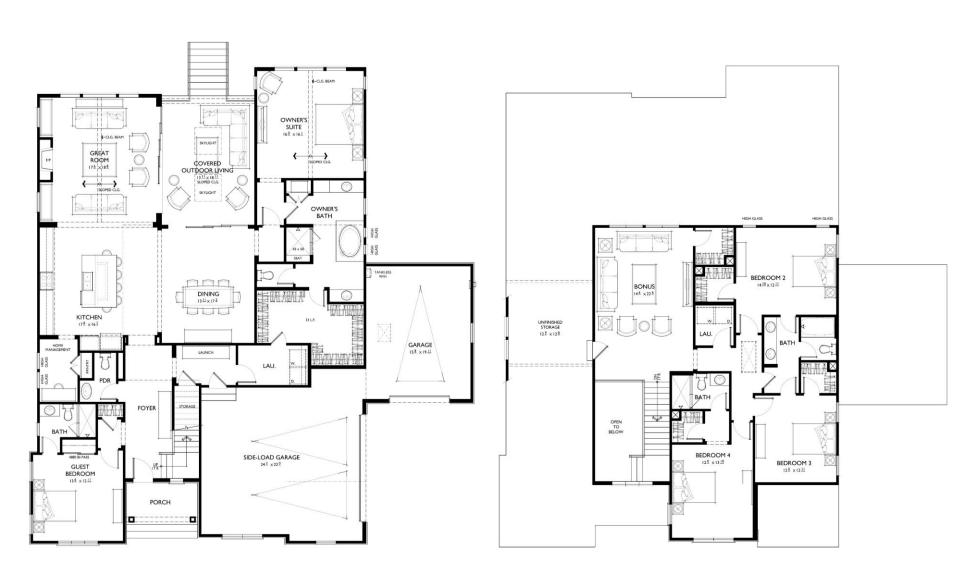

# Signature Homes The American Cottage Monterey

McLean South Shore 15



Discuss with Sales Manager to get specifics on the home to be purchased. Photo reflects the color and finishes for this custom home.

### **CUSTOM FLOORPLAN**





#### KITCHEN PERIMETER







**COUNTERTOPS** 

#### KITCHEN ISLAND





#### HORIZONTAL V-GROOVE

\*Painted Alabaster



#### **APPLIANCES**





36" Range -KitchenAid



Microwave - KitchenAid W/ Trim Kit



Oven - KitchenAid



Dishwasher -KitchenAid

# **DINING ROOM**



#### ARTS & CRAFTS SQAURE DETAIL







**HARDWOOD** 

### **GREAT ROOM**







Refractory Insert



Surround, Inside Mantle







Note – For illustrative purposes and to help represent the selections made, shown in detail on the Classica Client Selection Sheets for this home. Selections may change and such changes might not be reflected on these representation sheets. Further, there is no way to accurately ensure colors are printed correctly on these sheets and should not be relied upon.

# **OWNER'S SUITE**



##