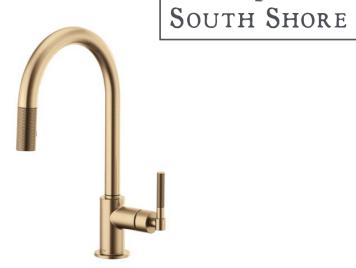

# Signature Homes The American Cottage Monterey

McLean South Shore 15



Discuss with Sales Manager to get specifics on the home to be purchased. Photo reflects the color and finishes for this custom home.

### **CUSTOM FLOORPLAN**





#### KITCHEN PERIMETER







**COUNTERTOPS** 

#### KITCHEN ISLAND





#### HORIZONTAL V-GROOVE

\*Painted Alabaster



#### **APPLIANCES**





36" Range -KitchenAid



Microwave - KitchenAid W/ Trim Kit



Oven - KitchenAid



Dishwasher -KitchenAid

# **DINING ROOM**



#### ARTS & CRAFTS SQAURE DETAIL







**HARDWOOD** 

### **GREAT ROOM**







Refractory Insert



Surround, Inside Mantle







Note – For illustrative purposes and to help represent the selections made, shown in detail on the Classica Client Selection Sheets for this home. Selections may change and such changes might not be reflected on these representation sheets. Further, there is no way to accurately ensure colors are printed correctly on these sheets and should not be relied upon.

# **OWNER'S SUITE**



#### ARTS & CRAFTS SQAURE DETAIL







HARDWOOD

Bed Wall

# **OWNER'S BAT