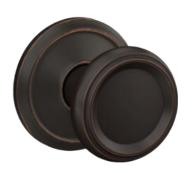

# **INTERIOR TRIM**

Classic Trim Package 7 ¼" Baseboards Quiet Door Package

**INTERIOR DOORS** 

STAIR SYSTEM
White Oak Treads & Handrail