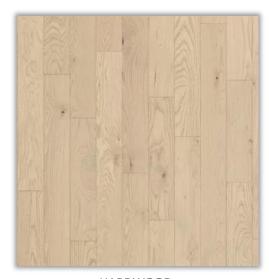

#### ARTS & CRAFTS SQAURE DETAIL

**HARDWOOD** 

#### FLOORING & PAINT

HARDWOOD Caspian Shores – White Water, White Oak

CARPET
Detailed Memories - Whisper

PAINT COLOR SW6168 – Moderne White

\*See Selections Packet For Flooring Locations