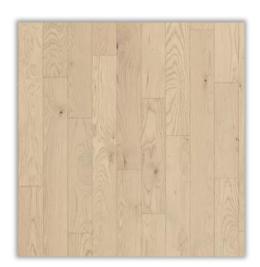

#### FLOORING & PAINT

HARDWOOD Caspian Shores – White Water, White Oak

CARPET
Detailed Memories - Whisper

PAINT COLOR SW6168 – Moderne White

\*See Selections Packet For Flooring Locations