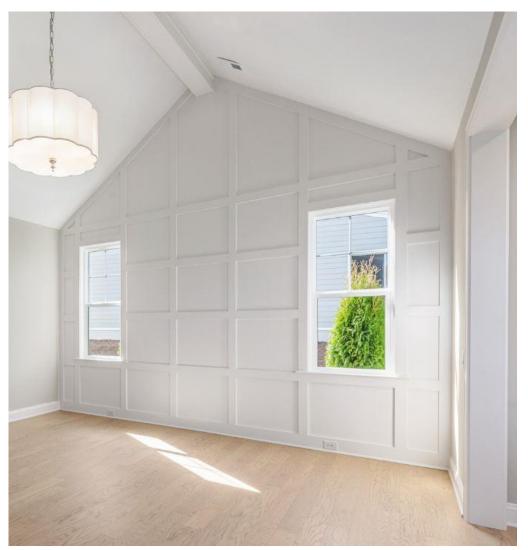

**COUNTERTOPS** 

#### KITCHEN ISLAND





#### HORIZONTAL V-GROOVE

\*Painted Alabaster



#### **APPLIANCES**





36" Range -KitchenAid



Microwave - KitchenAid W/ Trim Kit



Oven - KitchenAid



Dishwasher -KitchenAid

# **DINING ROOM**



#### ARTS & CRAFTS SQAURE DETAIL







**HARDWOOD** 

### **GREAT ROOM**







Refractory Insert



Surround, Inside Mantle







Note – For illustrative purposes and to help represent the selections made, shown in detail on the Classica Client Selection Sheets for this home. Selections may change and such changes might not be reflected on these representation sheets. Further, there is no way to accurately ensure colors are printed correctly on these sheets and should not be relied upon.

# **OWNER'S SUITE**



#### ARTS & CRAFTS SQAURE DETAIL







HARDWOOD

Bed Wall

# **OWNER'S BATHROOM**





# 1<sup>ST</sup> FLOOR GUEST SUITE



#### **VERTICAL SHIPLAP**







**HARDWOOD** 

### **GUEST SUITE BATH**







WALL TILE







Frameless Shower Door

FLOOR TILE

### BEDROOM 2



#### **VERTICAL BATTEN STRIPS**







### **BEDROOM 2 BATH**





Tub/Shower

Note – For illustrative purposes and to help represent the selections made, shown in detail on the Classica Client Selection Sheets for this home. Selections may change and such changes might not be reflected on these representation sheets. Further, there is no way to accurately ensure colors are printed correctly on these sheets and should not be relied upon.

FLOOR TILE

### BEDROOM 3



#### **VERTICAL BATTEN STRIPS**







CARPET

### BEDROOM 4



#### HORIZONTAL BATTEN