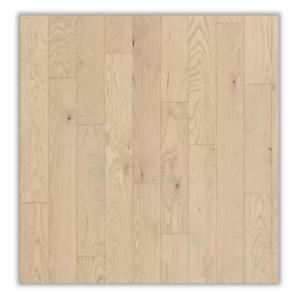

#### FLOORING & PAINT

HARDWOOD Caspian Shores – White Water, White Oak

CARPET
Detailed Memories - Whisper

PAINT COLOR SW6168 – Moderne White

\*See Selections Packet For Flooring Locations