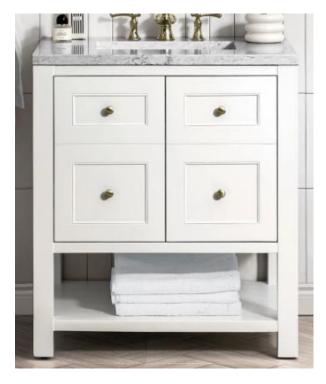

lection Sheets for this home. Selections may change and such changes might not be reflected on these representation sheets. Further, there is no way to accurately ensure colors are printed correctly on these sheets and should not be relied upon.

FLOOR TILE

### BEDROOM 3



#### **VERTICAL BATTEN STRIPS**







CARPET

### BEDROOM 4



#### HORIZONTAL BATTEN STRIPS







**CARPET** 

#### BEDROOM 4 BATH





Note – For illustrative purposes and to help represent the selections made, shown in detail on the Classica Client Selection Sheets for this home. Selections may change and such changes might not be reflected on these representation sheets. Further, there is no way to accurately ensure colors are printed correctly on these sheets and should not be relied upon.

### POWDER ROOM









COUNTERTOPS \*Marble



HARDWOOD



#### LAUNDRY ROOM

#### 1<sup>st</sup> Floor







Base Cabinets with Sink



HARDWOOD

#### LAUNDRY ROOM

2<sup>nd</sup> Floor





FLOOR TILE

### **BONUS ROOM**



#### HORIZONTAL BATTEN STRIPS







HARDWOOD

# **INTERIOR TRIM**



Classic Trim Package 7 ¼" Baseboards Quiet Door Package



**INTERIOR DOORS** 



STAIR SYSTEM
White Oak Treads & Handrail

#### **LAUNCH**



#### Built-In With Open Cubbies \*Painted WHITE



HARDWOOD

#### PANTRY + CLOSETS





#### MELAMINE SHELVING

#### TO BE INSTALLED THROUGHOUT THE ENTIRE HOUSE PANTRY & CLOSETS

\*Layouts are pre-determined with **no available changes**. Please discuss with Sales or Design for further information.



#### FLOORING & PAINT



HARDWOOD Caspian Shores – White Water, White Oak