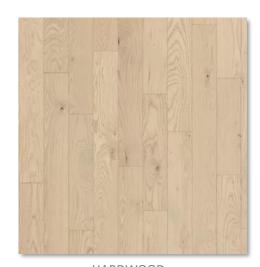

#### ARTS & CRAFTS SQAURE DETAIL

**HARDWOOD** 

#### FLOORING & PAINT

HARDWOOD Caspian Shores – White Water, White Oak

CARPET
Detailed Memories - Whisper

PAINT COLOR SW6168 – Moderne White

\*See Selections Packet For Flooring Locations