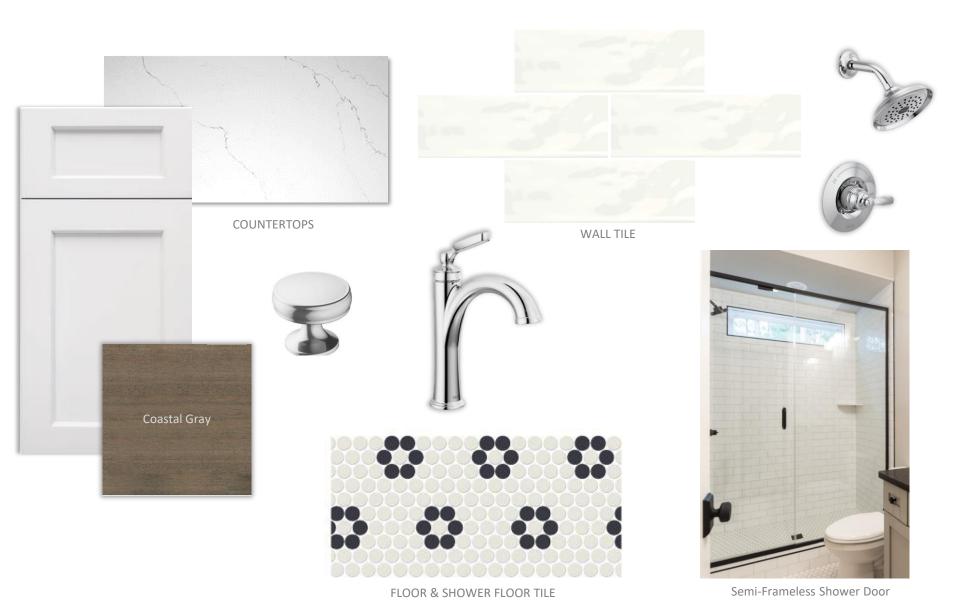

# **OWNER'S BATHROOM**

### **GUEST SUITE BATH**

WALL TILE

Frameless Shower Door

FLOOR TILE