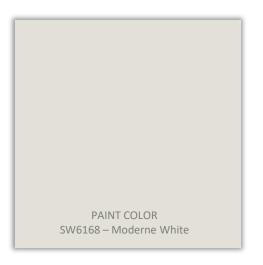

#### FLOORING & PAINT

HARDWOOD Caspian Shores – White Water, White Oak

CARPET
Detailed Memories - Whisper

PAINT COLOR SW6168 – Moderne White

\*See Selections Packet For Flooring Locations