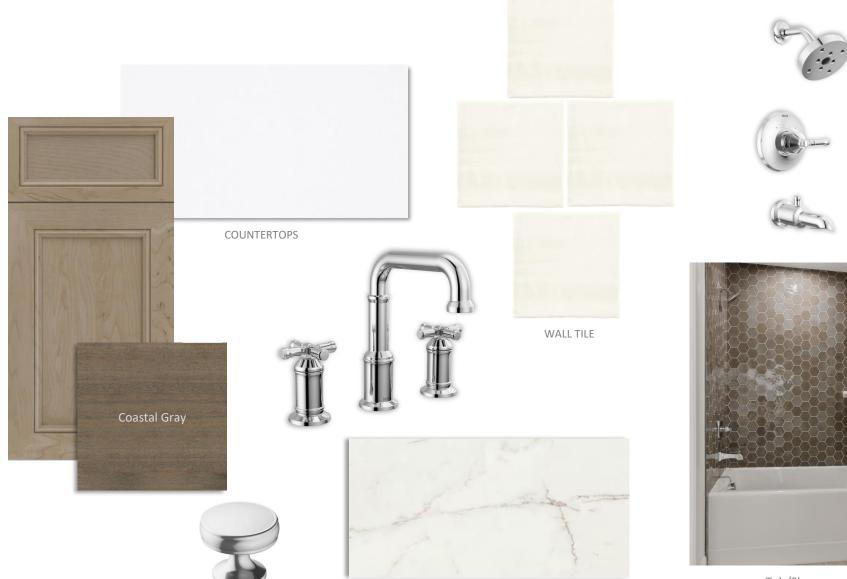

*GREAT ROOM**







Refractory Insert



Surround, Inside Mantle







Note – For illustrative purposes and to help represent the selections made, shown in detail on the Classica Client Selection Sheets for this home. Selections may change and such changes might not be reflected on these representation sheets. Further, there is no way to accurately ensure colors are printed correctly on these sheets and should not be relied upon.

# **OWNER'S SUITE**



#### ARTS & CRAFTS SQAURE DETAIL







HARDWOOD

Bed Wall

# **OWNER'S BATHROOM**





# 1<sup>ST</sup> FLOOR GUEST SUITE



#### **VERTICAL SHIPLAP**







**HARDWOOD** 

### **GUEST SUITE BATH**







WALL TILE







Frameless Shower Door

FLOOR TILE

### BEDROOM 2



#### **VERTICAL BATTEN STRIPS**







### **BEDROOM 2 BATH**





Tub/Shower

Note – For illustrative purposes and to help represent the selections made, shown in detail on the Classica Client Selection Sheets for this home. Selections may change and such changes might not be reflected on these representation sheets. Further, there is no way to accurately ensure colors are printed correctly on these sheets and should not be relied upon.

FLOOR TILE

### BEDROOM 3



#### **VERTICAL BATTEN STRIPS**







CARPET

### BEDROOM 4



#### HORIZONTAL BATTEN STRIPS







**CARPET** 

#### BEDROOM 4 BATH





Note – For illustrative purposes and to help represent the selections made, shown in detail on the Classica Client Selection Sheets for this home. Selections may change and such changes might not be reflected on these representation sheets. Further, ther