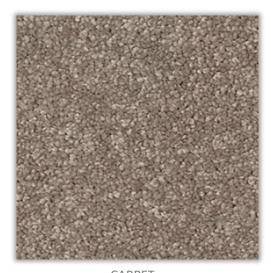

#### FLOORING & PAINT

HARDWOOD Caspian Shores – White Water, White Oak

CARPET
Detailed Memories - Whisper

PAINT COLOR SW6168 – Moderne White

\*See Selections Packet For Flooring Locations