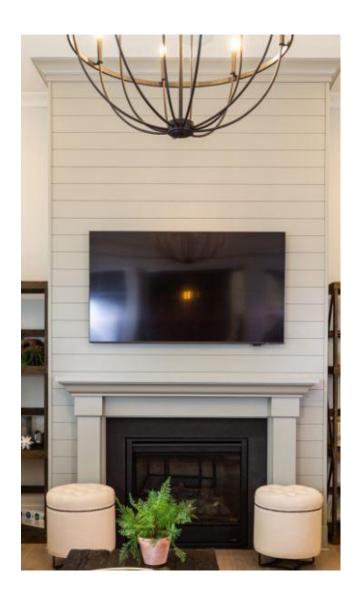

### **GREAT ROOM**

Refractory Insert

Surround, Inside Mantle

Note – For illustrative purposes and to help represent the selections made, shown in detail on the Classica Client Selection Sheets for this home. Selections may change and such changes might not be reflected on these representation sheets. Further, there is no way to accurately ensure colors are printed correctly on these sheets and should not be relied upon.