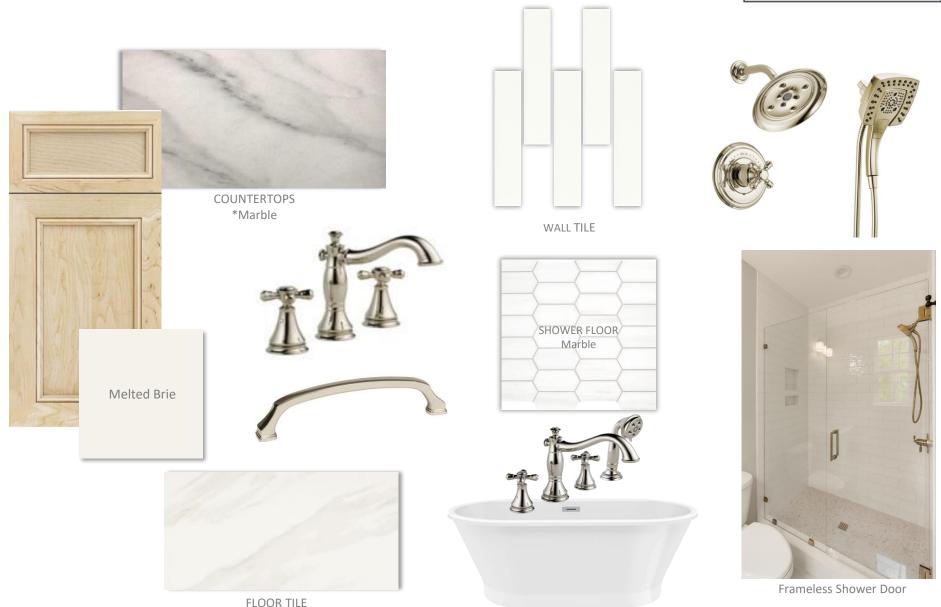

ZONTAL V-GROOVE

\*Painted Alabaster



#### **APPLIANCES**





36" Range -KitchenAid



Microwave - KitchenAid W/ Trim Kit



Oven - KitchenAid



Dishwasher -KitchenAid

# **DINING ROOM**



#### ARTS & CRAFTS SQAURE DETAIL







**HARDWOOD** 

### **GREAT ROOM**







Refractory Insert



Surround, Inside Mantle







Note – For illustrative purposes and to help represent the selections made, shown in detail on the Classica Client Selection Sheets for this home. Selections may change and such changes might not be reflected on these representation sheets. Further, there is no way to accurately ensure colors are printed correctly on these sheets and should not be relied upon.

# **OWNER'S SUITE**



#### ARTS & CRAFTS SQAURE DETAIL







HARDWOOD

Bed Wall

# **OWNER'S BATHROOM**





# 1<sup>ST</sup> FLOOR GUEST SUITE



#### **VERTICAL SHIPLAP**







**HARDWOOD** 

### **GUEST SUITE BATH**







WALL TILE







Frameless Shower Door

FLOOR TILE

### BEDROOM 2



#### **VERTICAL BATTEN STRIPS**







### **BEDROOM 2 BATH**





Tub/Shower

Note – For illustrative purposes and to help represent the selections made, shown in detail on the Classica Client Selection Sheets for this home. Selections may change and such changes might not be reflected on these representation sheets. Further, there is no way to accurately ensure colors are printed correctly on these sheets and should not be relied upon.

FLOOR TILE

### BEDROOM 3



#### **VERTICAL BATTEN STRIPS**







CARPET

### BEDROOM 4



#### HORIZONTAL BATTEN STRIPS







**CARPET** 

#### BEDROOM 4 BATH