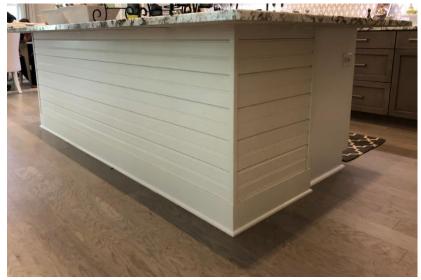

# Signature Homes The American Cottage Monterey

McLean South Shore 15



Discuss with Sales Manager to get specifics on the home to be purchased. Photo reflects the color and finishes for this custom home.

### **CUSTOM FLOORPLAN**





#### KITCHEN PERIMETER







**COUNTERTOPS** 

#### KITCHEN ISLAND





#### HORIZONTAL V-GROOVE

\*Painted Alabaster



#### **APPLIANCES**





36" Range -KitchenAid



Microwave - KitchenAid W/ Trim Kit



Oven - KitchenAid



Dishwasher -KitchenAid

# **DINING ROOM**



#### ARTS & CRAFTS SQAURE DETAIL







**HARDWOOD** 

### **GREAT ROOM**







Refractory Insert



Surround, Inside Mantle







Note – For illustrative purposes and to help represent the selections made, shown in detail on the Classica Client Selection Sheets for this home. Selections may change and such changes might not be reflected on these representation sheets. Further, there is no way to accurately ensure colors are printed correctly on these sheets and should not be relied upon.

# **OWNER'S SUITE**



#### ARTS & CRAFTS SQAURE DETAIL







HARDWOOD

Bed Wall

# **OWNER'S BATHROOM**





# 1<sup>ST</sup> FLOOR GUEST SUITE