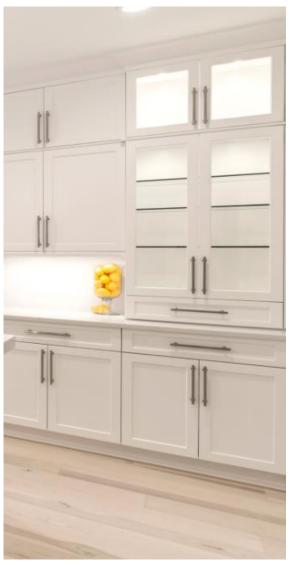

# Signature Homes The American Cottage Monterey

McLean South Shore 15



Discuss with Sales Manager to get specifics on the home to be purchased. Photo reflects the color and finishes for this custom home.

### **CUSTOM FLOORPLAN**





#### KITCHEN PERIMETER







**COUNTERTOPS** 

#### KITCHEN ISLAND





#### HORIZONTAL V-GROOVE

\*Painted Alabaster



#### **APPLIANCES**





36" Range -KitchenAid



Microwave - KitchenAid W/ Trim Kit



Oven - KitchenAid



Dishwasher -KitchenAid

# **DINING ROOM**



#### ARTS & CRAFTS SQAURE DETAIL







**HARDWOOD** 

### **GREAT ROOM**







Refractory Insert



Surround, Inside Mantle







Note – For illustrative purposes and to help represent the selections made, shown in detail on the Classica Client Selection Sheets for this home. Selections may change and such changes might not be reflected on these representation sheets. Further, there is no way to accurately ensure colors are printed correctly on these sheets and should not be relied upon.

# **OWNER'S SUITE**



#### ARTS & CRAFTS SQAURE DETAIL