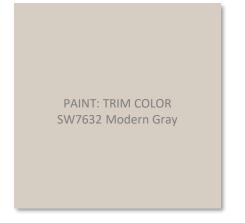

#### FLOORING & PAINT

HARDWOOD Caspian Shores – White Water, White Oak

CARPET
Detailed Memories - Whisper

PAINT COLOR SW6168 – Moderne White

\*See Selections Packet For Flooring Locations