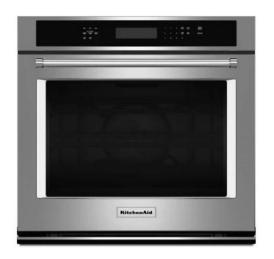

#### **APPLIANCES**

36" Range -KitchenAid

Microwave - KitchenAid W/ Trim Kit

Oven - KitchenAid

Dishwasher -KitchenAid