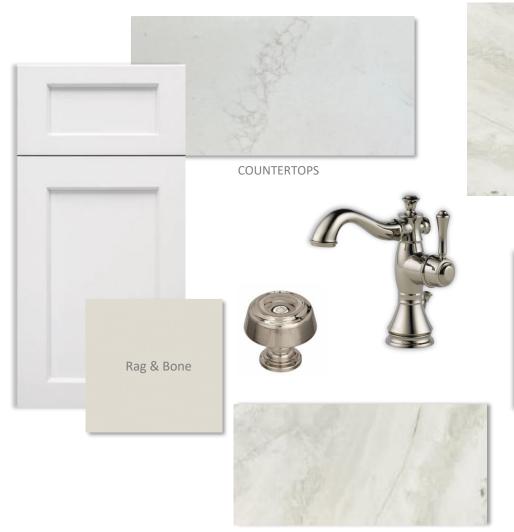

Trim Kit



Oven - KitchenAid



Dishwasher -KitchenAid

# **DINING ROOM**



#### ARTS & CRAFTS SQAURE DETAIL







**HARDWOOD** 

### **GREAT ROOM**







Refractory Insert



Surround, Inside Mantle







Note – For illustrative purposes and to help represent the selections made, shown in detail on the Classica Client Selection Sheets for this home. Selections may change and such changes might not be reflected on these representation sheets. Further, there is no way to accurately ensure colors are printed correctly on these sheets and should not be relied upon.

# **OWNER'S SUITE**



#### ARTS & CRAFTS SQAURE DETAIL







HARDWOOD

Bed Wall

# **OWNER'S BATHROOM**





# 1<sup>ST</sup> FLOOR GUEST SUITE



#### **VERTICAL SHIPLAP**







**HARDWOOD** 

### **GUEST SUITE BATH**







WALL TILE







Frameless Shower Door

FLOOR TILE

### BEDROOM 2



#### **VERTICAL BATTEN STRIPS**







### **BEDROOM 2 BATH**





Tub/Shower

Note – For illustrative purposes and to help represent the selections made, shown in detail on the Classica Client Selection Sheets for this home. Selections may change and such changes might not be reflected on these representation sheets. Further, there is no way to accurately ensure colors are printed correctly on these sheets and should not be relied upon.

FLOOR TILE

### BEDROOM 3



#### **VERTICAL BATTEN STRIPS**







CARPET

### BEDROOM 4



#### HORIZONTAL BATTEN STRIPS







**CARPET** 

#### BEDROOM 4 BATH





Note – For illustrative purposes and to help represent the selections made, shown in detail on the Classica Client S