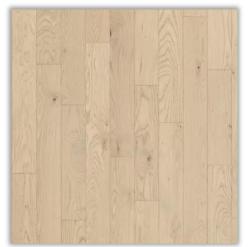

#### FLOORING & PAINT

HARDWOOD Caspian Shores – White Water, White Oak

CARPET
Detailed Memories - Whisper

PAINT COLOR SW6168 – Moderne White

\*See Selections Packet For Flooring Locations