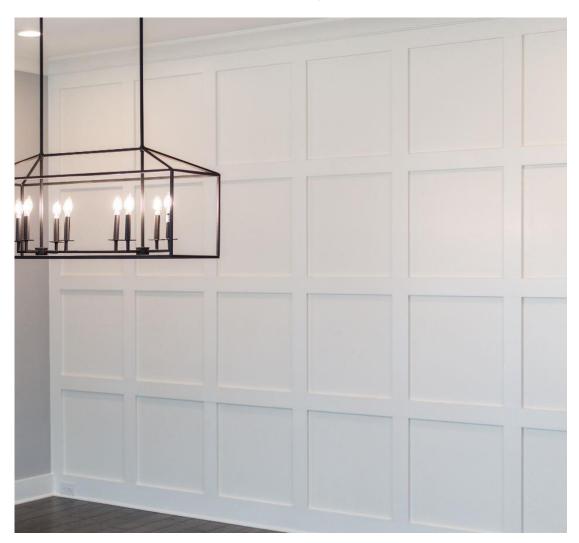

# Signature Homes The American Cottage Monterey

McLean South Shore 15



Discuss with Sales Manager to get specifics on the home to be purchased. Photo reflects the color and finishes for this custom home.

### **CUSTOM FLOORPLAN**





#### KITCHEN PERIMETER







**COUNTERTOPS** 

#### KITCHEN ISLAND





#### HORIZONTAL V-GROOVE

\*Painted Alabaster



#### **APPLIANCES**





36" Range -KitchenAid



Microwave - KitchenAid W/ Trim Kit



Oven - KitchenAid



Dishwasher -KitchenAid

# **DINING ROOM**



#### ARTS & CRAFTS SQAURE DETAIL







**HARDWOOD** 

### **GREAT ROOM**







Refractory Insert



Surround, Inside Mantle







Note – For illustrative purposes and to help represent the selections made, shown in detail on the Classica Client Selection Sheets for this home. Selections may change and such changes might not be reflected on these representation sheets. Further, there is no way to accurately ensure colors are printed correctly on these sheets and should not be relied upon.

# **OWNER'S SUITE**



#### ARTS & CRAFTS SQAURE DETAIL







HARDWOOD

Bed Wall

# **OWNER'S BATHROOM**





# 1<sup>ST</sup> FLOOR GUEST SUITE



#### **VERTICAL SHIPLAP**







**HARDWOOD** 

### **GUEST SUITE BATH**







WALL TILE







Frameless Shower Door

FLOOR TILE

### BEDROOM 2



#### **VERTICAL BATTEN STRIPS**