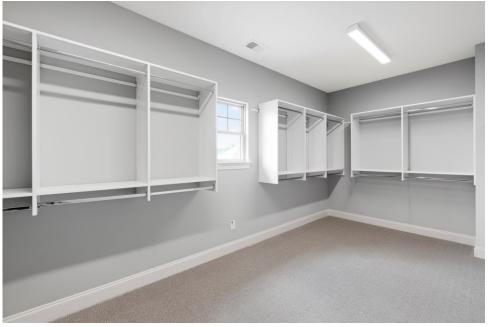

#### PANTRY + CLOSETS

#### MELAMINE SHELVING

#### TO BE INSTALLED THROUGHOUT THE ENTIRE HOUSE PANTRY & CLOSETS

\*Layouts are pre-determined with **no available changes**. Please discuss with Sales or Design for further information.