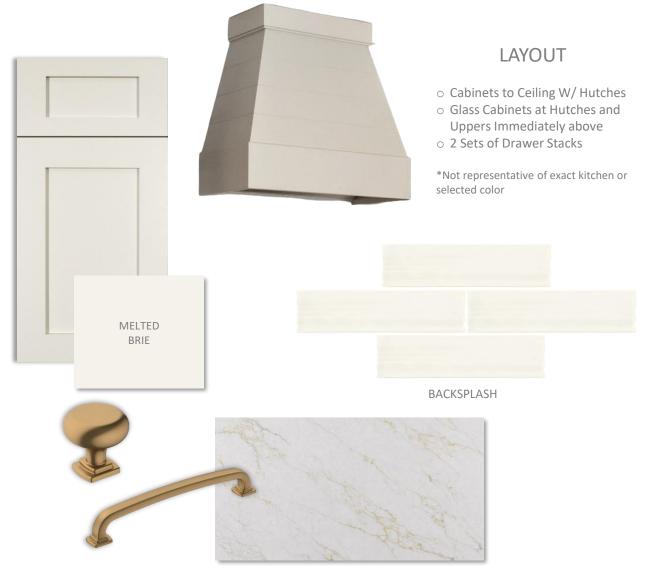

#### KITCHEN PERIMETER

**COUNTERTOPS** 

#### KITCHEN ISLAND

#### HORIZONTAL V-GROOVE

\*Painted Alabaster

#### **APPLIANCES**

36" Range -KitchenAid

Microwave - KitchenAid W/ Trim Kit

Oven - KitchenAid

Dishwasher -KitchenAid