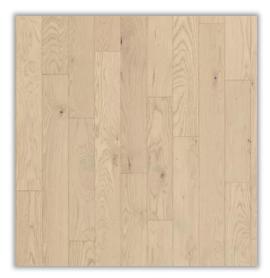

#### FLOORING & PAINT

HARDWOOD Caspian Shores – White Water, White Oak

CARPET
Detailed Memories - Whisper

PAINT COLOR SW6168 – Moderne White

\*See Selections Packet For Flooring Locations