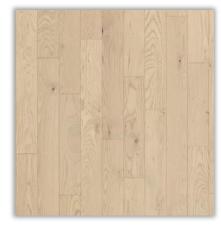

#### FLOORING & PAINT

HARDWOOD Caspian Shores – White Water, White Oak

CARPET
Detailed Memories - Whisper

PAINT COLOR SW6168 – Moderne White

\*See Selections Packet For Flooring Locations