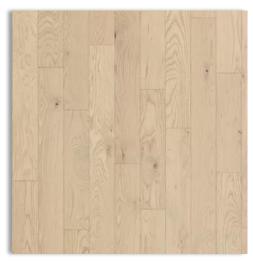

#### FLOORING & PAINT

HARDWOOD Caspian Shores – White Water, White Oak

CARPET
Detailed Memories - Whisper

PAINT COLOR SW6168 – Moderne White

\*See Selections Packet For Flooring Locations