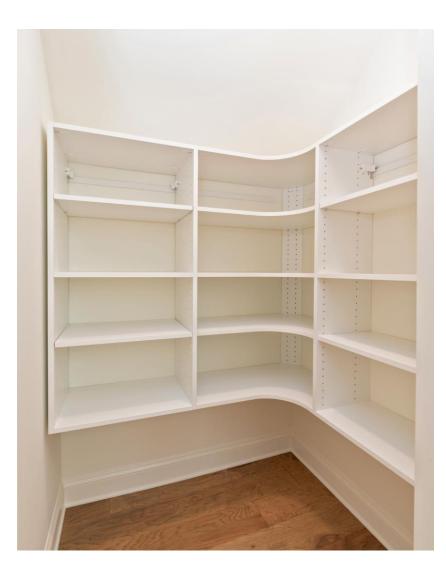

#### PANTRY + CLOSETS

#### MELAMINE SHELVING

#### TO BE INSTALLED THROUGHOUT THE ENTIRE HOUSE PANTRY & CLOSETS

\*Layouts are pre-determined with **no available changes**. Please discuss with Sales or Design for further information.