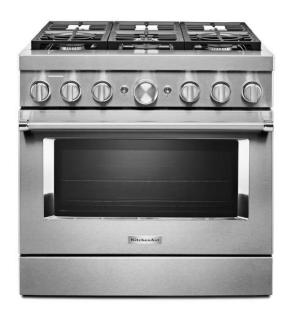

#### **APPLIANCES**

36" Range -KitchenAid

Microwave - KitchenAid W/ Trim Kit

Oven - KitchenAid

Dishwasher -KitchenAid