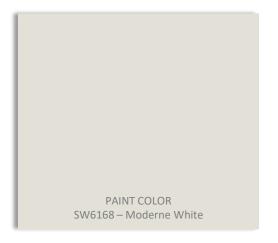

#### FLOORING & PAINT

HARDWOOD Caspian Shores – White Water, White Oak

CARPET
Detailed Memories - Whisper

PAINT COLOR SW6168 – Moderne White

\*See Selections Packet For Flooring Locations