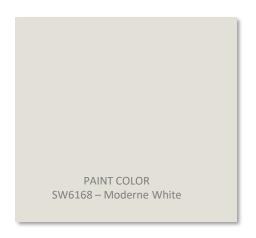

#### FLOORING & PAINT

HARDWOOD Caspian Shores – White Water, White Oak

CARPET
Detailed Memories - Whisper

PAINT COLOR SW6168 – Moderne White

\*See Selections Packet For Flooring Locations