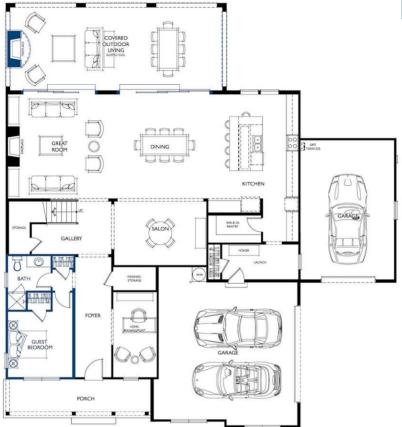

## **Main Level**

- Open floorplan with a Great Room, Dining Room, and Kitchen that together stretch the full width of the home.
- Kitchen has a walk-in Pantry and a wrap-around Island that seats 5.
- Guest Suite with full bath on the main level
- Flexible Salon for additional dining space, a home office, or music room -- whatever you like! Choose Barn Doors for privacy.
- Slide back the two multi-stack doors onto your Outdoor Living Room with Fireplace