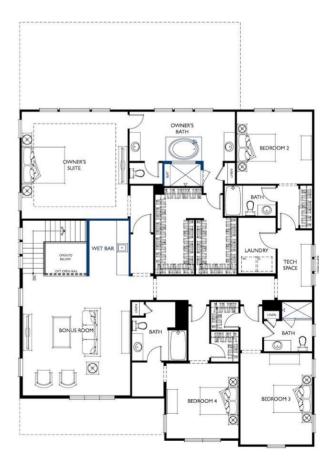

## **Second Level**

- Bonus Room with Wet Bar
- Owner's Suite with a huge walk-in closet, separate vanities in the spa-inspired bath and expanded shower and a free-standing tub.
- 3 additional Bedrooms, each with an en suite bath
- A Tech Space and Laundry Room round out the upper floor